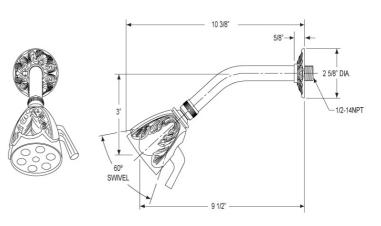

# Pressure Balance Shower Set Model PB3244\_003

### FEATURES

- Style: Baroque Treasures
- Collection: Versailles
- Temperature controlled by handle
- Temperature control within 3.6°F (2°C) of set point even with a 50% water pressure drop
- Anti-scald
- 2.5 gpm @ max
- K807 Shower Head