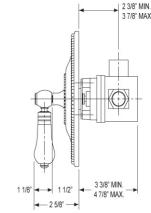

# Pressure Balance Shower Set Model PB3244\_003

### FEATURES

- Style: Baroque Treasures
- Collection: Versailles
- Temperature controlled by handle
- Temperature control within 3.6°F (2°C) of set point even with a 50% water pressure drop
- Anti-scald
- 2.5 gpm @ max
- K807 Shower Head