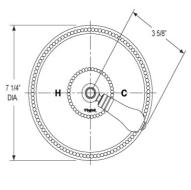

# Pressure Balance Shower Set Model PB3244\_003

### FEATURES

- Style: Baroque Treasures
- Collection: Versailles
- Temperature controlled by handle
- Temperature control within 3.6°F (2°C) of set point even with a 50% water pressure drop
- Anti-scald
- 2.5 gpm @ max
- K807 Shower Head