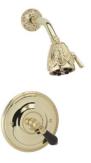

# Pressure Balance Shower Set Model PB3244\_003

### FEATURES

- Style: Baroque Treasures
- Collection: Versailles
- Temperature controlled by handle
- Temperature control within 3.6°F (2°C) of set point even with a 50% water pressure drop
- Anti-scald
- 2.5 gpm @ max
- K807 Shower Head

#### **COLOR FINISHES**

- Polished Nickel (PB3244\_014)
- Satin Nickel (PB3244\_015)
- Pewter (PB3244\_15A)
- Polished Chrome (PB3244\_026)
- Polished Brass (PB3244\_003)
- Polished Brass Antiqued (PB3244\_007)
- Satin Brass (PB3244\_004)
- Polished Gold (PB3244\_025)
- Polished Gold Antiqued (PB3244\_25D)
- Satin Gold (PB3244\_024)
- Satin Gold Antiqued (PB3244\_24D)
- Satin Jeweler's Gold (PB3244 24J)
- Old English Brass (PB3244\_OEB)
- Antique Brass (PB3244\_047)
- Antique Bronze (PB3244\_11B)